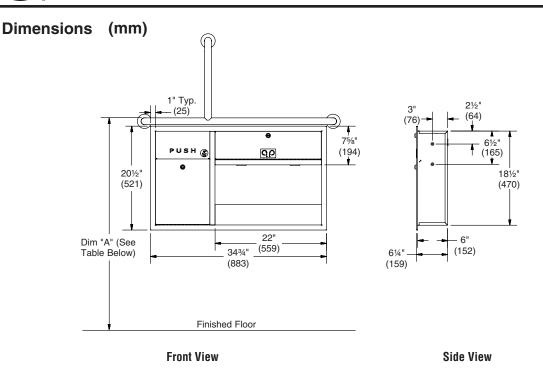

#### Installation

Verify all rough-in dimensions prior to installation. Requires rough wall opening 33-3/16" W x 18-7/8" H x 6-1/4" D. Secure with mounting screws (not included) at holes provided.

Overall dimensions: 34-3/4" W x 20-1/2" H x 6-1/4" D.

| Dim. "A" Key                                                                  | For Dim.  | Top of Rough | Bottom of Rough | For Bottom Toilet Paper      |
|-------------------------------------------------------------------------------|-----------|--------------|-----------------|------------------------------|
| Surface:                                                                      | "A"       | Wall Opening | Wall Opening    | Opening Lower Lip @ Dim. "A" |
| Top of 1½" grab<br>bar (installed with<br>1½" clearance) to<br>finished floor | 36" (914) | 33" (838)    | 14-1/8" (362 )  | 22-1/2" (572 )               |

Rough wall opening: 33" W x 18-7/8" H x 6-1/4" D