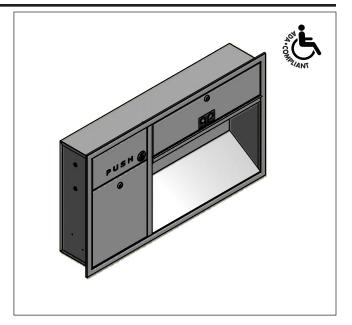

## ☐ Model 5951 — Recessed

Coreless Jumbo Dual Roll Tissue Dispenser/Waste Receptacle

#### **Product Materials**

**CABINET:** 22 gauge stainless steel with exposed surfaces in architectural satin finish. Welded construction with burr-free edges.

**FLANGE:** 22 gauge stainless steel with exposed surfaces in architectural satin finish. One-piece seamless construction, 1" wide with 1/4" return.

**DOORS:** 18 gauge stainless steel with full-length piano hinge and tumbler lock keyed like other Bradley units.

**PUSH FLAP DOOR:** 18 gauge stainless steel with exposed surfaces in architectural satin finish. Self-closing, with heavy-duty stainless steel piano hinge.

WASTE RECEPTACLE: leakproof molded plastic. 1.7 gal. capacity.

### Operation

Hinged access doors permit servicing of both toilet tissue and waste from the same side.

# **& ADA Compliant**

Consult local and national accessibility codes for proper installation guidelines.

Conformity and compliance to local and national codes is the responsibility of the installer.

Grab bars must be ordered separately. To learn more about Bradley's wide variety of grab bar configurations, visit bradleycorp.com.